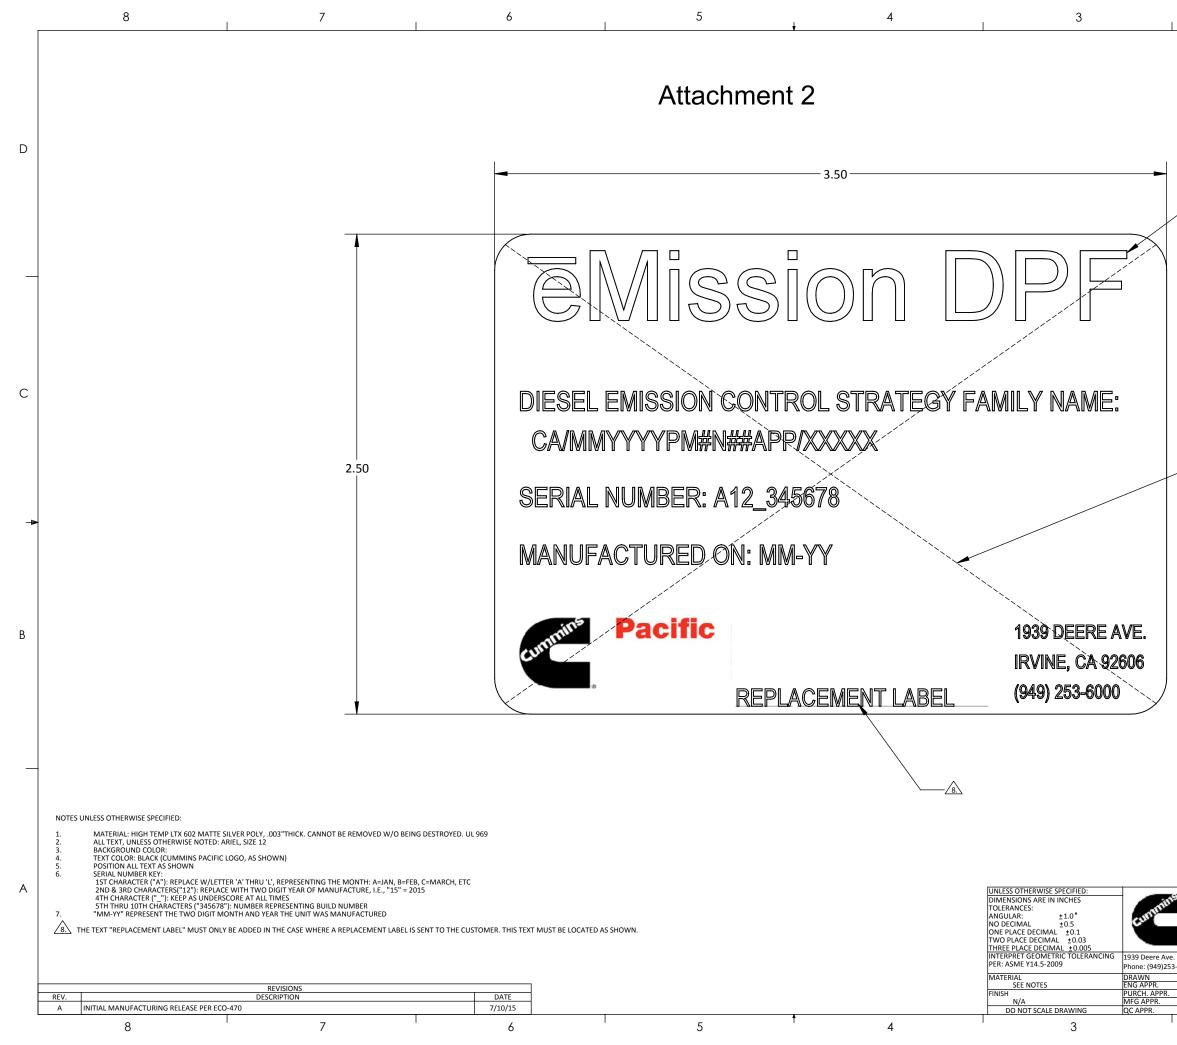

1

D

С

В

– FONT: ARIEL, SIZE 46

- SCAR LABEL WITH RAZOR BLADE ALONG DASHED LINE PATH AS SHOWN AFTER INSTALLATION. DO NOT PRINT DASHED LINES

| Pacific                   |          | PROPRETARY AND CONFIDENTIAL. THE INFORMATION CONTAINED IN THIS DRAWING IS THE SOLE PROPERTY OF<br>CUMMING PARTICL ANY REPRODUCTION IN PART OR AS A WHOLE WITHOUT THE WRITTEN PERMISSION OF CUMMINS<br>PACIFIC IS PROHIBITED.<br>TITLE: |                 |                |  |         |      |
|---------------------------|----------|----------------------------------------------------------------------------------------------------------------------------------------------------------------------------------------------------------------------------------------|-----------------|----------------|--|---------|------|
| Irvine, CA. 92606<br>6000 |          | LABEL, VE                                                                                                                                                                                                                              | RIFICATION, (   | CARB, DPF ONLY |  |         |      |
| MW                        | 07/10/15 | SIZE<br>11 x 17                                                                                                                                                                                                                        | dwg. no.<br>05- | 2-000085       |  |         | REV  |
|                           |          | SCALE:<br>1:1                                                                                                                                                                                                                          | WEIGHT:<br>0.03 | ł              |  | SHEET 1 | OF 1 |
| •                         |          |                                                                                                                                                                                                                                        |                 |                |  |         |      |