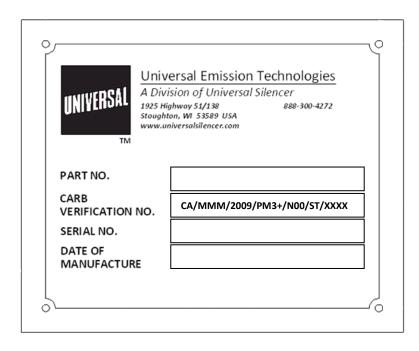

## Attachment 2. Label for Universal Silencers Technologies GreenShield® Diesel Particulate Filter

## Element label: