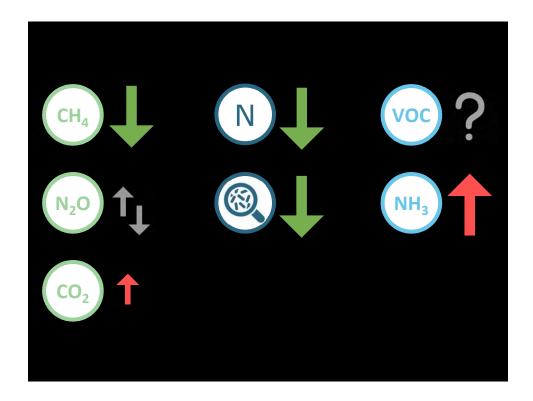

Key Takeaways & Recommendations

## Composting manure beneficial itself, much more so combined with other practices

• Environmental, operational, economic

## Market ripe, need to address a few barriers

- · Ensure quality control of final compost
- Establish BMPs for compost use, esp. NMPs
- Better align permitting between agencies
- Ensure RWQCB Dairy General Order reflects water quality benefits of composting manure
- Clarify & communicate SJVAPCD BACT requirements
- Ensure regulatory thresholds for exports consider need for dairies to achieve nutrient balance



suscon.org/composting-dairy-manure

Ryan Flaherty rflaherty@suscon.org